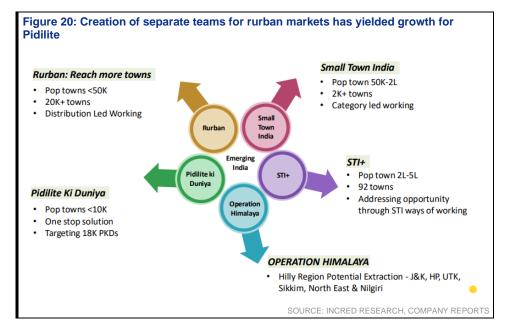

## Things that have worked well for Pidilite's consumer franchise

- Tailor-made strategies for emerging India: Pidilite's rural-urban or rurban journey started in 2001 (in sub-50k population towns), and from 2016 the focus also moved towards 50k-200k population towns. Since 2019, rurban markets had become a strong pillar of growth, growing faster than urban markets. Initiatives to get closer to the market supported growth. Pidilite also tailored its product offerings to suit the requirements of rural markets (refer Fig. 21 for the current portfolio) to drive consistent growth.
- Ability to innovate and drive premiumization across the portfolio: Pidilite has
  consistently been innovating across brands like Fevicol & Fevikwik to drive growth.
  Fevicol has been extended into multiple segments like marine, heat resistance, PVC &
  acrylic laminates, etc. over the years. Fevikwik, which is available at 3m outlets and
  enjoys 65% household penetration, has also been extended into various applications.