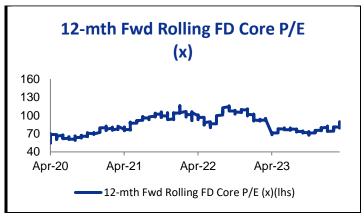

Rate        | 26.6%    | 25.3%    | 25.3%    | 25.3%    |
| Net Dividend Payout Ratio | 31.1%    | 40.8%    | 41.0%    | 41.9%    |
| Accounts Receivables Days | 47.31    | 47.12    | 47.52    | 48.20    |
| Inventory Days            | 98.40    | 88.19    | 99.96    | 105.54   |
| Accounts Payables Days    | (139.82) | (127.38) | (113.31) | (107.16) |
| ROIC (%)                  | 41.9%    | 35.8%    | 38.0%    | 40.5%    |
| ROCE (%)                  | 27.1%    | 28.2%    | 29.6%    | 30.0%    |
| Return On Average Assets  | 15.3%    | 16.5%    | 17.9%    | 18.3%    |
|                           |          |          |          |          |
|                           |          |          |          |          |
|                           |          |          |          |          |



SOURCE: INCRED RESEARCH, COMPANY REPORTS





#### **DISCLAIMER**

This report (including the views and opinions expressed therein, and the information comprised therein) has been prepared by Incred Research Services Private Ltd. (formerly known as Earnest Innovation Partners Private Limited) (hereinafter referred to as "IRSPL"). IRSPL is registered with SEBI as a Research Analyst vide Registration No. INH000011024. Pursuant to a trademark agreement, IRSPL has adopted "Incred Equities" as its trademark for use in this report.

The term "IRSPL" shall, unless the context otherwise requires, mean IRSPL and its affiliates, subsidiaries and related companies. This report is not directed or intended for distribution to or use by any person or entity resident in a state, country or any jurisdic