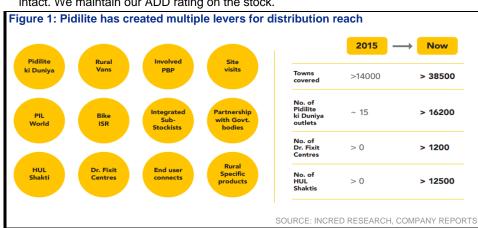

## Things that have worked well for Pidilite's consumer franchise

- Tailor-made strategies for emerging India: Pidilite's rural-urban or rurban journey started in 2001 (in sub-50k population towns), and from 2016 the focus also moved towards 50k-200k population towns. Since 2019, rurban markets had become a strong pillar of growth, growing faster than urban markets. Initiatives to get closer to the market supported growth. Pidilite also tailored its product offerings to suit the requirements of rural markets (refer Fig. 21 for the current portfolio) to drive consistent growth.
- Ability to innovate and drive premiumization across the portfolio: Pidilite has
  consistently been innovating across brands like Fevicol & Fevikwik to drive growth.
  Fevicol has been extended into multiple segments like marine, heat resistance, PVC &
  acrylic laminates, etc. over the years. Fevikwik, which is available at 3m outlets and
  enjoys 65% household penetration, has also been extended into various applications.