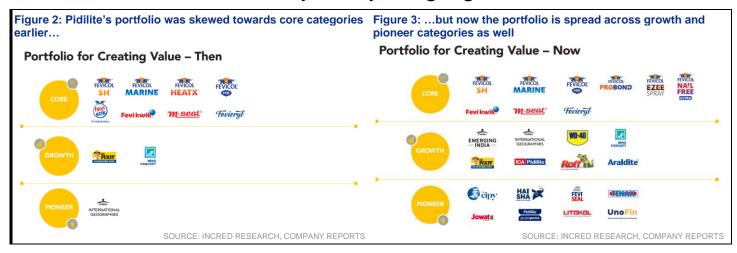

#### Differentiated portfolio to support growth in the long run

Management reiterated that core categories (Fevicol, Fevikwik, M-Seal, Fevicryl, etc.)
are expected to grow at 1-2x of India's GDP, while growth categories are expected to
grow at 3.5x GDP. Within pioneer categories, some verticals have moved to the growth
category. While the near-term demand environment remains challenging, Pidilite's focus
on distribution expansion, innovation and projects business keeps medium-term drivers
intact. We maintain our ADD rating on the stock.