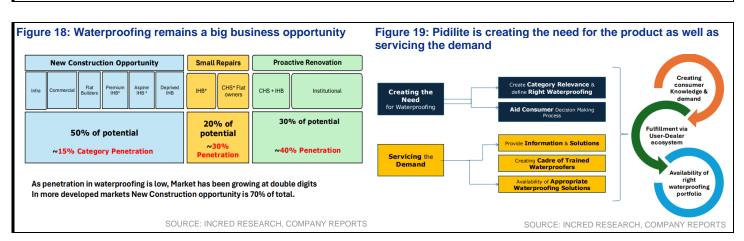

## Things that have worked well for Pidilite's consumer franchise

- Tailor-made strategies for emerging India: Pidilite's rural-urban or rurban journey started in 2001 (in sub-50k population towns), and from 2016 the focus also moved towards 50k-200k population towns. Since 2019, rurban markets had become a strong pillar of growth, growing faster than urban markets. Initiatives to get closer to the market supported growth. Pidilite also tailored its product offerings to suit the requirements of rural markets (refer Fig. 21 for the current portfolio) to drive consistent growth.
- Ability to innovate and drive premiumization across the portfolio: Pidilite has
  consistently been innovating across brands like Fevicol & Fevikwik to drive growth.
  Fevicol has been extended into multiple segments like marine, heat resistance, PVC &
  acrylic laminates, etc. over the years. Fevikwik, which is available at 3m outlets and
  enjoys 65% household penetration, has also been extended into various applications.