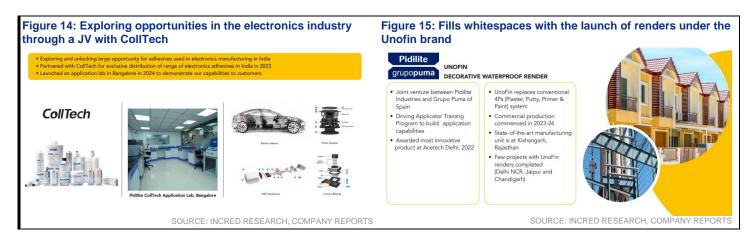

## Focus on new avenues to plug whitespaces - a large opportunity

- Unofin: Pidilite has launched new categories like external renders under the Unofin brand (via a joint venture with Grupo Puma) which serve as replacement for plaster, putty, primer & paints. The target customers are EPC contractors and architects for this segment. The application process for renders differs from the regular practice and hence, category development, positioning renders as a better solution (with a 25-year warranty), will remain a focus area.
- **Electronics**: Pidliite, which partnered with CollTech for distribution of a range of electronic adhesives in India, is exploring opportunities in wearable, consumer electronics and mobility (electric vehicle) industries as the solutions required are different (heat resistance is a key requirement).
- Haisha Paints: Pidilite has launched a range of paints, currently in South India and Odisha, and is building the segment from scratch. Pidilite will scale the brand in rurban India first as 30% of the demand for paints comes from smaller towns.