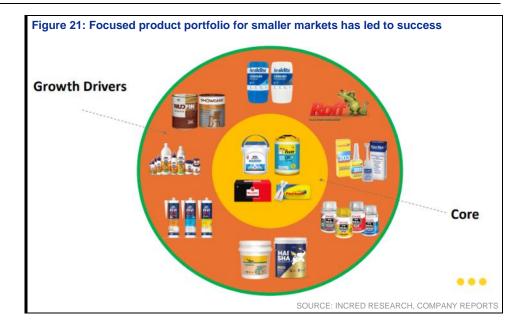

## Things that have worked well for Pidilite's consumer franchise

- Tailor-made strategies for emerging India: Pidilite's rural-urban or rurban journey started in 2001 (in sub-50k population towns), and from 2016 the focus also moved towards 50k-200k population towns. Since 2019, rurban markets had become a strong pillar of growth, growing faster than urban markets. Initiatives to get closer to the market supported growth. Pidilite also tailored its product offerings to suit the requirements of rural markets (refer Fig. 21 for the current portfolio) to drive consistent growth.
- Ability to innovate and drive premiumization across the portfolio: Pidilite has
  consistently been innovating across brands like Fevicol & Fevikwik to drive growth.
  Fevicol has been extended into multiple segments like marine, heat resistance, PVC &
  acrylic laminates, etc. over the years. Fevikwik, which is available at 3m outlets and
  enjoys 65% household penetration, has also been extended into various applications.