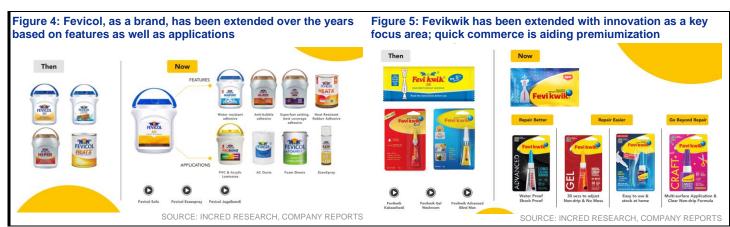

## Things that have worked well for Pidilite's consumer franchise

- Tailor-made strategies for emerging India: Pidilite's rural-urban or rurban journey started in 2001 (in sub-50k population towns), and from 2016 the focus also moved towards 50k-200k population towns. Since 2019, rurban markets had become a strong pillar of growth, growing faster than urban markets. Initiatives to get closer to the market supported growth. Pidilite also tailored its product offerings to suit the requirements of rural markets (refer Fig. 21 for the current portfolio) to drive consistent growth.
- Ability to innovate and drive premiumization across the portfolio: Pidilite has
  consistently been innovating across brands like Fevicol & Fevikwik to drive growth.
  Fevicol has been extended into multiple segments like marine, heat resistance, PVC &
  acrylic laminates, etc. over the years. Fevikwik, which is available at 3m outlets and
  enjoys 65% household penetration, has also been extended into various applications.