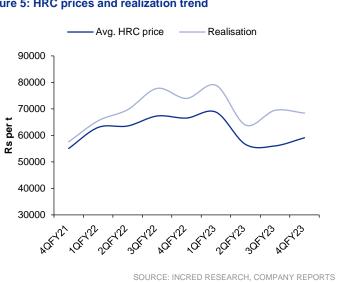

### Volatile FY23 ends on a strong note; 4Q results largely in line

APL Apollo Tubes' (APL) revenue/EBITDA/PAT were at Rs44.3bn/Rs3.2bn/Rs2bn, +5%/+21%/+24% yoy, respectively, in 4QFY23, largely in line with our/Bloomberg consensus estimates. Sales volume stood at 650kt, +17% yoy, in 4Q and at 2.3mt, +30% yoy, in FY23. EBITDA/t stood at Rs4,970, +3% yoy, in 4Q and at Rs4,450, down 17% yoy, in FY23. Value-added product (VAP) sales stood at 350kt, +6.5% yoy, 54% of sales in 4Q. For FY23, VAP sales stood at 1.3mt, +15% yoy, 56% of sales. Consol. EBITDA was at Rs3.2bn, +21% yoy, while PAT was at Rs2bn, +24% yoy, in 4Q. As global steel demand-supply normalized post Covid-19 pandemic, HRC prices turned volatile with sharp moves (~40% range between peak and lows) in FY23. Average HRC price stood at Rs60k/t in FY23 while it was at Rs59k/t in 4Q. Net working capital (WC) days stood at 11 days of TTM sales at end-Mar 2023 with marginally higher inventory days at 34 days of TTM sales due to Raipur plant output ramp-up in Mar 2023. Net debt was at Rs5.2bn (Mar 2023). APL's board recommended dividend payout that rose to 22% of PAT, at Rs5/share, for FY23.

### 4QFY23 earnings-call highlights

- Growth and margin guidance: Management gave sales volume guidance of 2.8-3mt/4mt/5mt for FY24F/25F/26F, respectively. It targets EBITDA/t of Rs5,500-6,000 by FY26F. VAP revenue share is estimated to touch 75% of total sales over the next three years from 60% currently.
- New product market development: APL has launched colour-coated roofing and wall cladding products and colour-coated tubes. The company has submitted steel tube designs to EPC contractors handling railway station redevelopment projects in Mumbai, Delhi and Ahmedabad. APL has also launched 500\*500mm higher diameter tubes for the first time in India, manufactured by its Raipur plant.
- **HRC prices:** Since Apr 2023, hot rolled coil or HRC prices have started declining. Management is of the view that HRC prices will be range-bound and will not result in inventory gains/losses in FY24F, similar to FY23.
- Shankara tie-up update: The partnership with Shankara Building Products (large sales channel partner in South India) has yielded strong results with the sales volume through Shankara's retail stores growing by 180% yoy in FY23. The company is gaining a meaningful market share in South India due to the marketing exclusivity with Shankar Building Products.
- **Raipur plant update:** The plant started commercial operations in1QFY23. The sales volume stood at 73kt in 4Q and 137kt in FY23, at an EBITDA/t of Rs4-4.5k in FY23. APL expects to achieve 50-60% capacity utilization in FY24F.
- **Capex:** APL targets total manufacturing capacity of 5mt by FY25F. The total capex spending needed to touch 5mt of capacity is estimated at Rs5-6bn over the next 18 months. Greenfield and brownfield expansions are planned at Dubai (greenfield, 300kt), Kolkata (greenfield, 200kt), Raipur (brownfield, 300-400kt) and brownfield at existing plant locations of 300-400kt.
- Working capital cycle and debt: The net working capital cycle stood at 11 days of TTM sales as compared to 7 days yoy. Gross debt was at Rs8.8bn at the end of Mar 2023 as compared to Rs5.8bn yoy. FY23 OCF was negative at Rs1.5bn in FY23.
- **Dividend:** APL's board has recommended a dividend of Rs5/share (20%+ payout) for FY23.