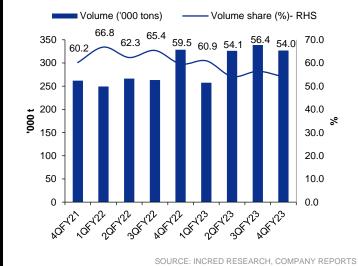

### Volatile FY23 ends on a strong note; 4Q results largely in line

APL Apollo Tubes' (APL) revenue/EBITDA/PAT were at Rs44.3bn/Rs3.2bn/Rs2bn, +5%/+21%/+24% yoy, respectively, in 4QFY23, largely in line with our/Bloomberg consensus estimates. Sales volume stood at 650kt, +17% yoy, in 4Q and at 2.3mt, +30% yoy, in FY23. EBITDA/t stood at Rs4,970, +3% yoy, in 4Q and at Rs4,450, down 17% yoy, in FY23. Value-added product (VAP) sales stood at 350kt, +6.5% yoy, 54% of sales in 4Q. For FY23, VAP sales stood at 1.3mt, +15% yoy, 56% of sales. Consol. EBITDA was at Rs3.2bn, +21% yoy, while PAT was at Rs2bn, +24% yoy, in 4Q. As global steel demand-supply normalized post Covid-19 pandemic, HRC prices turned volatile with sharp moves (~40% range between peak and lows) in FY23. Average HRC price stood at Rs60k/t in FY23 while it was at Rs59k/t in 4Q. Net working capital (WC) days stood at 11 days of TTM sales at end-Mar 2023 with marginally higher inventory days at 34 days of TTM sales due to Raipur plant output ramp-up in Mar 2023. Net debt was at Rs5.2bn (Mar 2023). APL's board recommended dividend payout that rose to 22% of PAT, at Rs5/share, for FY23.

### 4QFY23 earnings-call highlights

- Growth and margin guidance: Management gave sales volume guidance of 2.8-3mt/4mt/5mt for FY24F/25F/26F, respectively. It targets EBITDA/t of Rs5,500-6,000 by FY26F. VAP revenue share is estimated to touch 75% of total sales over the next three years from 60% currently.
- New product market development: APL has launched colour-coated roofing and wall cladding products and colour-coated tubes. The company has submitted steel tube designs to EPC contractors handling railway station redevelopment projects in Mumbai, Delhi and Ahmedabad. APL has also launched 500\*500mm higher diameter tubes for the first time in India, manufactured by its Raipur plant.
- **HRC prices:** Since Apr 2023, hot rolled coil or HRC prices have started declining. Management is of the view that HRC prices will be range-bound and will not result in inventory gains/losses in FY24F, similar to FY23.
- Shankara tie-up update: The partnership with Shankara Building Products (large sales channel partner in South India) has yielded strong results with the sales volume through Shankara's retail stores growing by 180% yoy in FY23. The company is gaining a meaningful market share in South India due to the marketing exclusivity with Shankar Building Products.
- **Raipur plant update:** The plant started commercial operations in1QFY23. The sales volume stood at 73kt in 4Q and 137kt in FY23, at an EBITDA/t of Rs4-4.5k in FY23. APL expects to achieve 50-60% capacity utilization in FY24F.
- **Capex:** APL targets total manufacturing capacity of 5mt by FY25F. The total capex spending needed to touch 5mt of capacity is estimated at Rs5-6bn over the next 18 months. Greenfield and brownfield expansions are planned at Dubai (greenfield, 300kt), Kolkata (greenfield, 200kt), Raipur (brownfield, 300-400kt) and brownfield at existing plant locations of 300-400kt.
- Working capital cycle and debt: The net working capital cycle stood at 11 days of TTM sales as compared to 7 days yoy. Gross debt was at Rs8.8bn at the end of Mar 2023 as compared to Rs5.8bn yoy. FY23 OCF was negative at Rs1.5bn in FY23.
- **Dividend:** APL's board has recommended a dividend of Rs5/share (20%+ payout) for FY23.