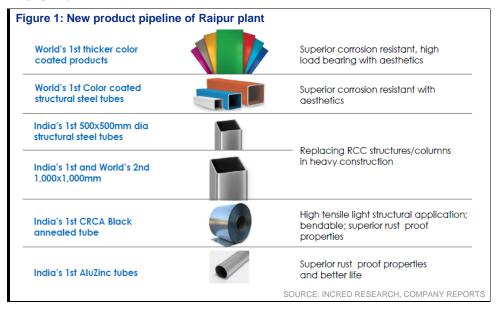

### 4QFY23 earnings-call highlights

- Growth and margin guidance: Management gave sales volume guidance of 2.8-3mt/4mt/5mt for FY24F/25F/26F, respectively. It targets EBITDA/t of Rs5,500-6,000 by FY26F. VAP revenue share is estimated to touch 75% of total sales over the next three years from 60% currently.
- New product market development: APL has launched colour-coated roofing and wall cladding products and colour-coated tubes. The company has submitted steel tube designs to EPC contractors handling railway station redevelopment projects in Mumbai, Delhi and Ahmedabad. APL has also launched 500\*500mm higher diameter tubes for the first time in India, manufactured by its Raipur plant.
- **HRC prices:** Since Apr 2023, hot rolled coil or HRC prices have started declining. Management is of the view that HRC prices will be range-bound and will not result in inventory gains/losses in FY24F, similar to FY23.
- Shankara tie-up update: The partnership with Shankara Building Products (large sales channel partner in South India) has yielded strong results with the sales volume through Shankara's retail stores growing by 180% yoy in FY23. The company is gaining a meaningful market share in South India due to the marketing exclusivity with Shankar Building Products.
- **Raipur plant update:** The plant started commercial operations in1QFY23. The sales volume stood at 73kt in 4Q and 137kt in FY23, at an EBITDA/t of Rs4-4.5k in FY23. APL expects to achieve 50-60% capacity utilization in FY24F.
- **Capex:** APL targets total manufacturing capacity of 5mt by FY25F. The total capex spending needed to touch 5mt of capacity is estimated at Rs5-6bn over the next 18 months. Greenfield and brownfield expansions are planned at Dubai (greenfield, 300kt), Kolkata (greenfield, 200kt), Raipur (brownfield, 300-400kt) and brownfield at existing plant locations of 300-400kt.
- Working capital cycle and debt: The net working capital cycle stood at 11 days of TTM sales as compared to 7 days yoy. Gross debt was at Rs8.8bn at the end of Mar 2023 as compared to Rs5.8bn yoy. FY23 OCF was negative at Rs1.5bn in FY23.
- **Dividend:** APL's board has recommended a dividend of Rs5/share (20%+ payout) for FY23.