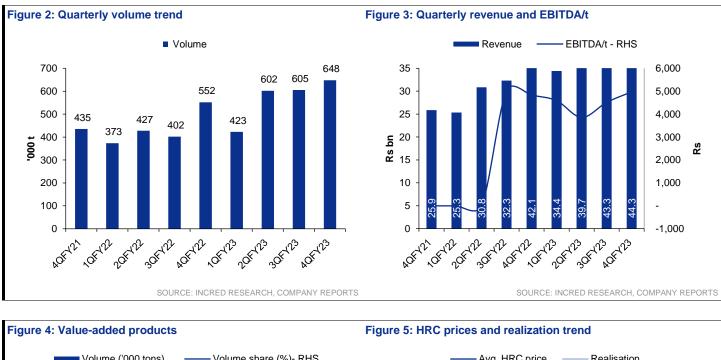

### Volatile FY23 ends on a strong note; 4Q results largely in line

APL Apollo Tubes' (APL) revenue/EBITDA/PAT were at Rs44.3bn/Rs3.2bn/Rs2bn, +5%/+21%/+24% yoy, respectively, in 4QFY23, largely in line with our/Bloomberg consensus estimates. Sales volume stood at 650kt, +17% yoy, in 4Q and at 2.3mt, +30% yoy, in FY23. EBITDA/t stood at Rs4,970, +3% yoy, in 4Q and at Rs4,450, down 17% yoy, in FY23. Value-added product (VAP) sales stood at 350kt, +6.5% yoy, 54% of sales in 4Q. For FY23, VAP sales stood at 1.3mt, +15% yoy, 56% of sales. Consol. EBITDA was at Rs3.2bn, +21% yoy, while PAT was at Rs2bn, +24% yoy, in 4Q. As global steel demand-supply normalized post Covid-19 pandemic, HRC prices turned volatile with sharp moves (~40% range between peak and lows) in FY23. Average HRC price stood at Rs60k/t in FY23 while it was at Rs59k/t in 4Q. Net working capital (WC) days stood at 11 days of TTM sales at end-Mar 2023 with marginally higher inventory days at 34 days of TTM sales due to Raipur plant output ramp-up in Mar 2023. Net debt was at Rs5.2bn (Mar 2023). APL's board recommended dividend payout that rose to 22% of PAT, at Rs5/share, for FY23.

### Management targets a 30% sales volume CAGR over FY23-26F

APL's management maintained its sales volume target of 5mt (implies a 30% CAGR) for FY26F, well supported by production ramp-up at Raipur plant (FY26F: 1.3-1.4mt), new capacities in East India and Dubai, and brownfield expansions at its existing plants in India. The total capex needed to touch 5mt of capacity, from 3.6mt currently, is estimated at Rs5-6bn which will be fully funded via internal accruals. VAP revenue share is expected to increase gradually with an eventual target of 75% of total sales volume over the next three years. EBITDA/t target is maintained between Rs6-6.5k/t over this period. We expect FY25F EBITDA of Rs18.5bn, implying a CAGR of 34.5% over FY23-25F.