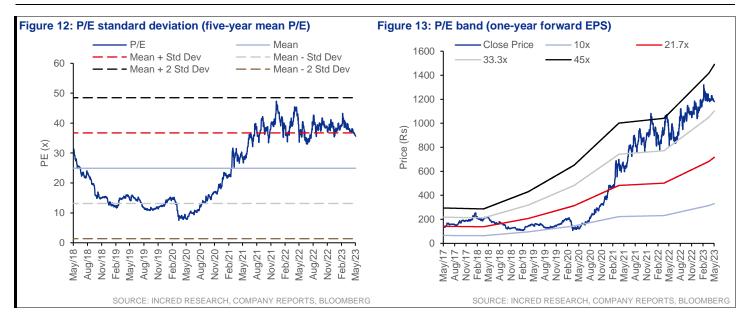

### Change in our estimates, valuation and risks

We cut our revenues estimates by 4%-5%. Our EBITDA and PAT estimates have been cut by 4%-9% due to a change in our assumptions. We expect a revenue CAGR of 17% over FY23-25F and EBITDA/PAT CAGR of 34.5% and 39%, respectively, over FY23-25F. Market leadership, higher margins led by sales mix, strict working capital management, net-cash balance sheet by Sep 2025F, improving return ratios and cumulative FCF of Rs19bn over FY23-25F are key positives. We retain our ADD rating on the stock with a higher target price of Rs1,611 (Rs1,360 earlier) based on a P/E of 36x (mean+1SD) rolled-forward FY25F EPS. Downside risk: Volatile input prices.